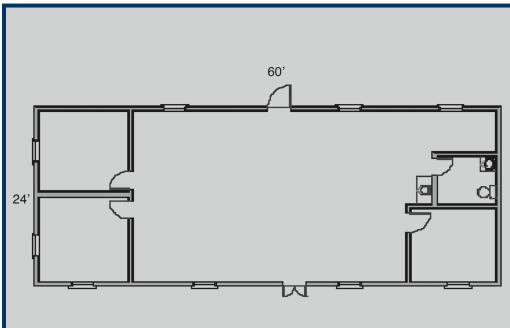

## MODULAR SPACE INC.

201 Route 130 Pedricktown, NJ 08067

www.mobileasemodular.com

P: 888-649-6007 F: 856-686-9240 MODEL NUMBER BUILDING USE BUILDING SIZE SQUARE FOOTAGE

COM-021B

**COMMERCIAL** 

24'X60' w./bath

1,440 sq.ft.

## **SPECS:**

**Exterior Siding:** 7/16 Smart Panel

**Interior Walls:** Vinyl Covered Gypsum

Ceiling: Pre-finished

Floor: Carpet

HVAC: (2) Three Ton/15KW

**Plumbing:** (1) Handicap Bathroom

**Electric:** (2) 150 AMP, single phase

Windows: (9) 24"x53" Vertical Sliders

This available modular building is subject to availability. Listed dimensions may vary and are based on nominal sizes. Please contact Mobilease Modular Space, Inc. for pricing and to receive a formal proposal with complete specifications, drawings, and for additional delivery and installation details. The floor plan and specifications can be modified if necessary.