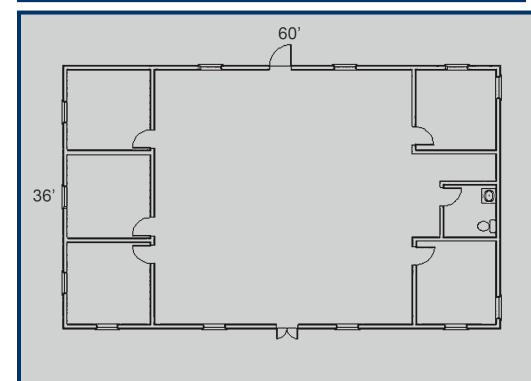

## MODEL<br/>NUMBERBUILDING<br/>USEBUILDING<br/>SIZESQUARE<br/>FOOTAGECOM-030COMMERCIAL36'X60'2,160 sq.ft.

This available modular building is subject to availability. Listed dimensions may vary and are based on nominal sizes. Please contact Mobilease Modular Space, Inc. for pricing and to receive a formal proposal with complete specifications, drawings, and for additional delivery and installation details. The floor plan and specifications can be modified if necessary.