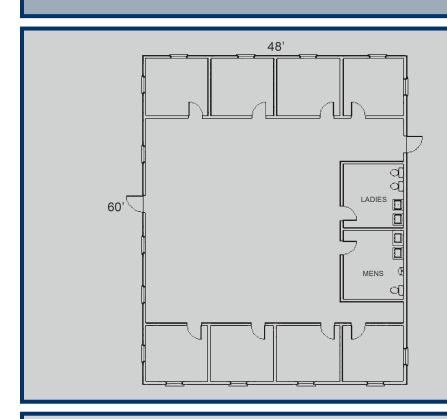

## MODULAR SPACE INC.

201 Route 130 Pedricktown, NJ 08067

www.mobileasemodular.com

P: 888-649-6007 F: 856-686-9240 MODEL NUMBER BUILDING USE BUILDING SIZE SQUARE FOOTAGE

COM-040B

**COMMERCIAL** 

48'X60' w./bath

2,880 sq.ft.

## **SPECS:**

**Exterior Siding:** 7/16 Smart Panel

**Interior Walls:** Vinyl Covered Gypsum

Ceiling: Suspended

Floor: Carpet

HVAC: (4) Three Ton/15KW

**Plumbing:** (2) Handicap Bathrooms

**Electric:** (4) 150 AMP, single phase

Windows: (15) 24"x53" Vertical Sliders

This available modular building is subject to availability. Listed dimensions may vary and are based on nominal sizes. Please contact Mobilease Modular Space, Inc. for pricing and to receive a formal proposal with complete specifications, drawings, and for additional delivery and installation details. The floor plan and specifications can be modified if necessary.