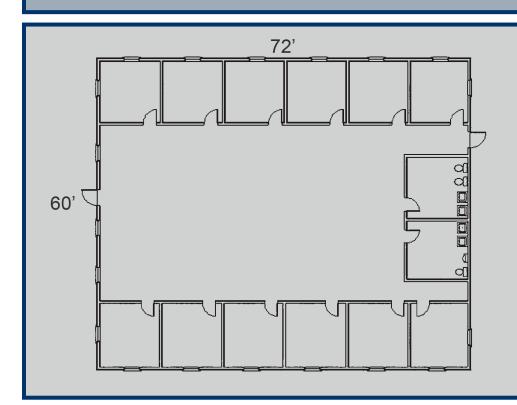

## MODULAR SPACE INC.

201 Route 130 Pedricktown, NJ 08067

www.mobileasemodular.com

P: 888-649-6007 F: 856-686-9240 MODEL BUILDING
NUMBER USE

BUILDING SIZE SQUARE FOOTAGE

COM-060B

**COMMERCIAL** 

60'X72' w./bath

4,320 sq.ft.

## **SPECS:**

**Exterior Siding:** 7/16 Smart Panel

**Interior Walls:** Vinyl Covered Gypsum

Ceiling: Suspended

Floor: Carpet

HVAC: (6) Three Ton/15KW

**Plumbing:** (2) Handicap Bathrooms

**Electric:** (6) 150 AMP, single phase

Windows: (19) 24"x53" Vertical Sliders

This available modular building is subject to availability. Listed dimensions may vary and are based on nominal sizes. Please contact Mobilease Modular Space, Inc. for pricing and to receive a formal proposal with complete specifications, drawings, and for additional delivery and installation details. The floor plan and specifications can be modified if necessary.