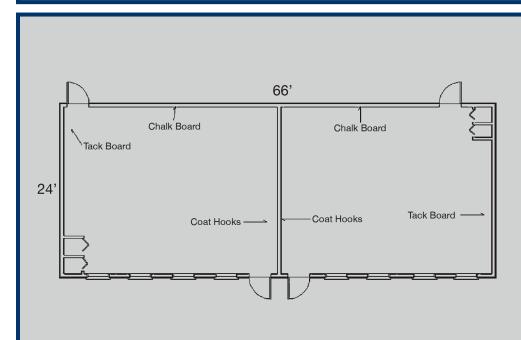

## MODULAR SPACE INC.

201 Route 130 Pedricktown, NJ 08067

www.mobileasemodular.com

P: 888-649-6007 F: 856-686-9240 MODEL<br/>NUMBERBUILDING<br/>USEBUILDING<br/>SIZESQUARE<br/>FOOTAGEEDU-021EDUCATION24'X66'1,584 sq.ft.

## **SPECS:**

**Exterior Siding:** 7/16 Smart Panel

Interior Walls: Vinyl Covered Gypsum

**Ceiling:** *Pre-finished* 

Floor: Carpet or Tile

HVAC: (2) Three Ton/15KW

**Plumbing:** None

Electric: (2) 150 AMP, single phase

Windows: (8) 46"x27" Horizontal Sliders

This available modular building is subject to availability. Listed dimensions may vary and are based on nominal sizes. Please contact Mobilease Modular Space, Inc. for pricing and to receive a formal proposal with complete specifications, drawings, and for additional delivery and installation details. The floor plan and specifications can be modified if necessary.