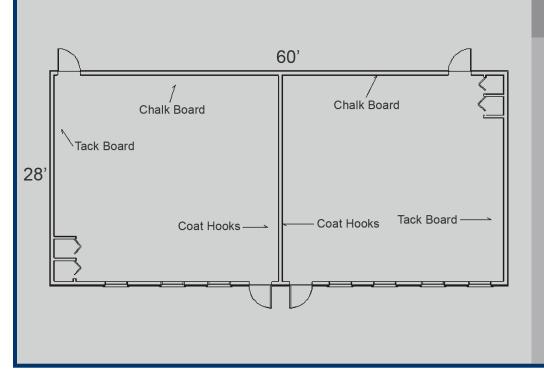

| MODEL   | BUILDING  | BUILDING | SQUARE  |
|---------|-----------|----------|---------|
| NUMBER  | USE       | SIZE     | FOOTAGE |
| EDU-022 | EDUCATION | 28'X60'  |         |

01 Route 130 Pedricktown, NJ 0806 www.mobileasemodular.com

## **SPECS:**

Exterior Siding: 7/16 Smart Panel Interior Walls: Vinyl Covered Gypsum Ceiling: Pre-finished Floor: Carpet or Tile HVAC: (2) Three Ton/15KW Plumbing: None Electric: (2) 150 AMP, single phase Windows: (7) 46"x27" Horizontal Sliders

This available modular building is subject to availability. Listed dimensions may vary and are based on nominal sizes. Please contact Mobilease Modular Space, Inc. for pricing and to receive a formal proposal with complete specifications, drawings, and for additional delivery and installation details. The floor plan and specifications can be modified if necessary.