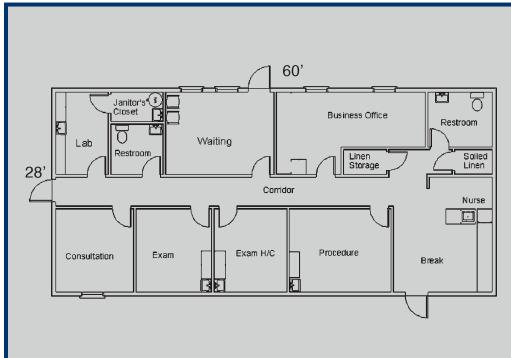

## MODULAR SPACE INC.

201 Route 130 Pedricktown, NJ 08067

www.mobileasemodular.com

P: 888-649-6007 F: 856-686-9240 MODEL<br/>NUMBERBUILDING<br/>USEBUILDING<br/>SIZESQUARE<br/>FOOTAGEMED-010HEALTHCARE28'X60'1,680 sq.ft.

## **SPECS:**

**Exterior Siding:** 7/16 Smart Panel

**Interior Walls:** Vinyl Covered Gypsum

**Ceiling:** Suspended **Floor:** Carpet or Tile

**HVAC:** Bard wall hung with Electric Heat Strips

**Plumbing:** (2) Restrooms and multiple sinks

**Electric:** 120/240V, single phase

Windows: (5) 24x60 vertical slider/(1) 36"x36" sliding

receptionist window

This available modular building is subject to availability. Listed dimensions may vary and are based on nominal sizes. Please contact Mobilease Modular Space, Inc. for pricing and to receive a formal proposal with complete specifications, drawings, and for additional delivery and installation details. The floor plan and specifications can be modified if necessary.