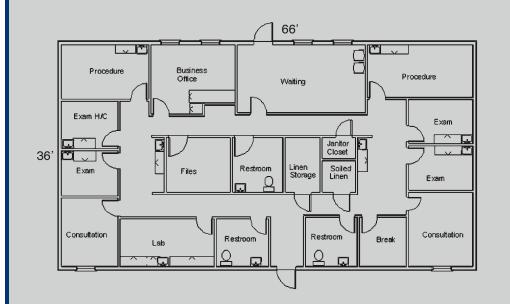

## **SPECS:**

Exterior Siding: 7/16 Smart Panel Interior Walls: Vinyl Covered Gypsum Ceiling: Suspended Floor: Carpet or Tile HVAC: Bard wall hung with Electric Heat Strips Plumbing: (2) Restrooms and multiple sinks Electric: 120/240V, single phase Windows: (6) 24x60 vertical slider/(1) 36"x36" sliding receptionist window

This available modular building is subject to availability. Listed dimensions may vary and are based on nominal sizes. Please contact Mobilease Modular Space, Inc. for pricing and to receive a formal proposal with complete specifications, drawings, and for additional delivery and installation details. The floor plan and specifications can be modified if necessary.