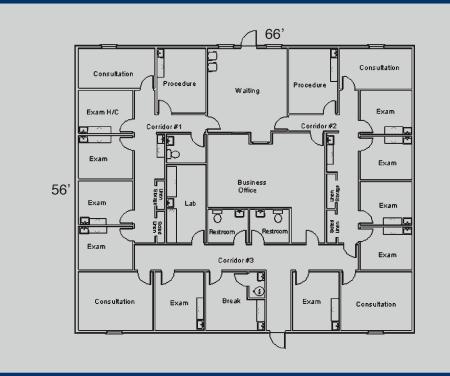

P: 888-649-6007 F: 856-686-9240

| MODEL<br>NUMBER | BUILDING<br>USE | BUILDING<br>SIZE | SQUARE<br>FOOTAGE |
|-----------------|-----------------|------------------|-------------------|
| MED-040         | HEALTHCARE      | 56'X66'          | 3,696 sq.ft.      |
|                 |                 |                  |                   |
|                 |                 |                  |                   |
|                 |                 |                  |                   |
|                 |                 |                  |                   |

## **SPECS:**

Exterior Siding: 7/16 Smart Panel Interior Walls: Vinyl Covered Gypsum Ceiling: Suspended Floor: Carpet or Tile HVAC: Bard wall hung with Electric Heat Strips Plumbing: (2) Restrooms and multiple sinks Electric: 120/240V, single phase Windows: (6) 24x60 vertical slider/(1) 36"x36" sliding receptionist window

This available modular building is subject to availability. Listed dimensions may vary and are based on nominal sizes. Please contact Mobilease Modular Space, Inc. for pricing and to receive a formal proposal with complete specifications, drawings, and for additional delivery and installation details. The floor plan and specifications can be modified if necessary.