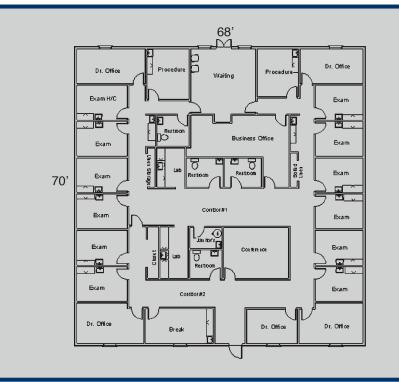

201 Route 130 Pedricktown, NJ 08067 www.mobileasemodular.com

P: 888-649-6007 F: 856-686-9240

| MODEL<br>NUMBER | BUILDING<br>USE | BUILDING<br>SIZE | SQUARE<br>FOOTAGE |
|-----------------|-----------------|------------------|-------------------|
| MED-050         | HEALTHCARE      | 70'X68'          | 4,760 sq.ft.      |
|                 |                 |                  |                   |
|                 |                 |                  |                   |
|                 |                 |                  |                   |
|                 |                 |                  |                   |

**SPECS:** 

Exterior Siding: 7/16 Smart Panel Interior Walls: Vinyl Covered Gypsum Ceiling: Suspended Floor: Carpet or Tile HVAC: Bard wall hung with Electric Heat Strips Plumbing: (2) Restrooms and multiple sinks Electric: 120/240V, single phase Windows: (8) 24x60 vertical slider/(1) 36"x36" sliding receptionist window